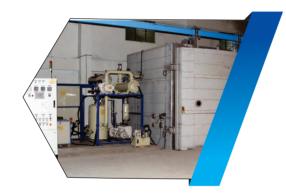

**THOTA** introduced HMI-IED configured with German LABEVO Vaccum Auto Clave "First Time in India", gives direct instant values (Vacuum vs Pressure vs Temperature vs Internal resistance) of the transformers in Graphical representation.